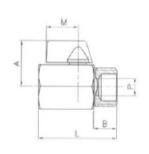

### DIMENSIONES GENERALES / GENERAL DIMENSIONS

| Ref     | Medida / Size | PN | Dimensiones / Dimensions (mm) |    |              |    | Peso / Weight |
|---------|---------------|----|-------------------------------|----|--------------|----|---------------|
|         |               |    | P                             | A  | $\mathbf{L}$ | M  | (g)           |
| 2005 02 | 1/4"          | 63 | 8                             | 26 | 40           | 22 | 83            |
| 2005 03 | 3/8"          | 63 | 8                             | 26 | 40           | 22 | 82            |
| 2005 04 | 1/2"          | 63 | 9                             | 28 | 46           | 22 | 116           |
| 2005 05 | 3/4"          | 63 | 12,5                          | 34 | 54           | 22 | 193           |
| 2005 06 | 1"            | 63 | 15                            | 34 | 65           | 22 | 280           |