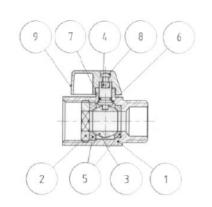

#### Dimensional Drawing:

| N° | Denominación/Name               | Material                        | Acabado Superficial/Surface<br>Treatment |
|----|---------------------------------|---------------------------------|------------------------------------------|
| 1  | Cuerpo / Body                   | Acero Inox AISI 316 / SS<br>316 | Pulido exterior / External polished.     |
| 2  | Tapa / Cap                      | Acero Inox AISI 316 / SS<br>316 | Pulido exterior / External polished.     |
| 3  | Bola / Ball                     | Acero Inox AISI 316 / SS<br>316 |                                          |
| 4  | Eje / Stem                      | Acero Inox AISI 304 / SS<br>304 |                                          |
| 5  | Asiento / Seat ball             | Teflón (PTFE)                   |                                          |
| 6  | Anillo Fricción / Friction ring | Teflón (PTFE)                   |                                          |
| 7  | Tórica / O - Ring               | NBR                             |                                          |
| 8  | Tornillo / Screw                | Acero Inox AISI 304 / SS<br>304 |                                          |
| 9  | Maneta / Handle                 | Aluminio / Alluminium           | Pintado / Painted                        |